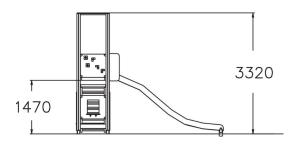

## **Activity Tower**

Play panels

Roofs 1

Slides

Towers

A tower for games with a slide and hut. The high (1,470 mm) tower can be accessed by ladders, and the exhilarating descent at high speed is via the slide. The space beneath the tower with its kiosk window, counter and two benches provides ample room for playing shop games. Role-playing games give children an opportunity to experience feelings and to develop their social and communicative skills.

| User age                      | 2+                                |
|-------------------------------|-----------------------------------|
| Number of users               | 7                                 |
| Product length, mm            | 2260                              |
| Product width, mm             | 3540                              |
| Product height, mm            | 3320                              |
| Impact area, m <sup>2</sup>   | 24.5                              |
| Falling space, m <sup>2</sup> | 26.7                              |
| Height required, mm           | 3360                              |
| Max. free fall height, mm     | 1470                              |
| Safety info                   | EN 1176-1, 3 TÜV                  |
| Installation time (for 1), H  | 7                                 |
| Foundation options            | deep_mounting<br>surface_mounting |
| Wood                          | 666                               |
| Metal                         |                                   |
| Colour of walls and HPL       | 6666666                           |
| Ropes                         |                                   |