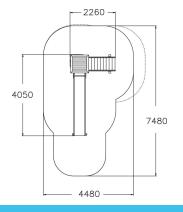

| User age                      | 2+                                |
|-------------------------------|-----------------------------------|
| Number of users               | 7                                 |
| Product length, mm            | 2260                              |
| Product width, mm             | 3540                              |
| Product height, mm            | 3320                              |
| Impact area, m <sup>2</sup>   | 24.5                              |
| Falling space, m <sup>2</sup> | 26.7                              |
| Height required, mm           | 3360                              |
| Max. free fall height, mm     | 1470                              |
| Safety info                   | EN 1176-1, 3 TÜV                  |
| Installation time (for 1), H  | 7                                 |
| Foundation options            | deep_mounting<br>surface_mounting |
| Wood                          | 666                               |
| Metal                         |                                   |
| Colour of walls and HPL       | 6666666                           |
| Ropes                         |                                   |