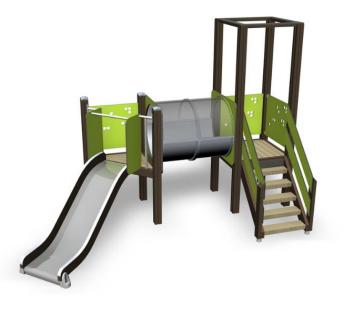

Playground equipment for younger children, including steps, tunnel and a 870 mm high platform, and a low slide. Safe and durable, it develops small children's motor skills. An updated version of the traditional slide, which is every child's favourite year after year. The frame top is made of laminate and pine.