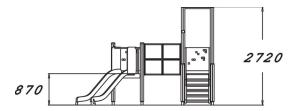

| User age                      | 1+                                |
|-------------------------------|-----------------------------------|
| Number of users               | 6                                 |
| Product length, mm            | 3830                              |
| Product width, mm             | 1890                              |
| Product height, mm            | 2720                              |
| Impact area, m <sup>2</sup>   | 25.1                              |
| Falling space, m <sup>2</sup> | 27.1                              |
| Height required, mm           | 2760                              |
| Max. free fall height, mm     | 1000                              |
| Safety info                   | EN 1176-1, 3 TÜV                  |
| Installation time (for 1), H  | 10                                |
| Foundation options            | deep_mounting<br>surface mounting |
| Wood                          | 666                               |
| Metal                         | 6                                 |
| Colour of walls and HPL       | 6666666                           |