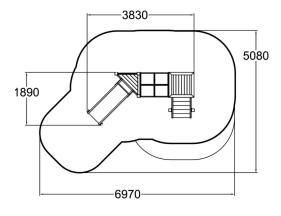

| User age                      | 1+                                |
|-------------------------------|-----------------------------------|
| Number of users               | 6                                 |
| Product length, mm            | 3830                              |
| Product width, mm             | 1890                              |
| Product height, mm            | 2720                              |
| Impact area, m <sup>2</sup>   | 25.1                              |
| Falling space, m <sup>2</sup> | 27.1                              |
| Height required, mm           | 2760                              |
| Max. free fall height, mm     | 1000                              |
| Safety info                   | EN 1176-1, 3 TÜV                  |
| Installation time (for 1), H  | 10                                |
| Foundation options            | deep_mounting<br>surface mounting |
| Wood                          | 666                               |
| Metal                         | 6                                 |
| Colour of walls and HPL       | 6666666                           |