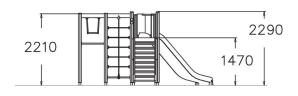

| User age                      | 2+                                |
|-------------------------------|-----------------------------------|
| Number of users               | 8                                 |
| Product length, mm            | 3890                              |
| Product width, mm             | 4150                              |
| Product height, mm            | 2290                              |
| Impact area, m <sup>2</sup>   | 33.6                              |
| Falling space, m <sup>2</sup> | 35.4                              |
| Height required, mm           | 3710                              |
| Max. free fall height, mm     | 2210                              |
| Safety info                   | EN 1176-1, 3 TÜV                  |
| Installation time (for 1), H  | 9                                 |
| Foundation options            | deep_mounting<br>surface_mounting |
| Wood                          | 666                               |
| Metal                         |                                   |
| Colour of walls and HPL       | 6666666                           |
| Ropes                         | The the the the                   |