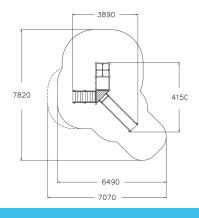

| User age                      | 2+                                |
|-------------------------------|-----------------------------------|
| Number of users               | 8                                 |
| Product length, mm            | 3890                              |
| Product width, mm             | 4150                              |
| Product height, mm            | 2290                              |
| Impact area, m <sup>2</sup>   | 33.6                              |
| Falling space, m <sup>2</sup> | 35.4                              |
| Height required, mm           | 3710                              |
| Max. free fall height, mm     | 2210                              |
| Safety info                   | EN 1176-1, 3 TÜV                  |
| Installation time (for 1), H  | 9                                 |
| Foundation options            | deep_mounting<br>surface_mounting |
| Wood                          | 666                               |
| Metal                         |                                   |
| Colour of walls and HPL       | 6666666                           |
| Ropes                         | The the the the                   |