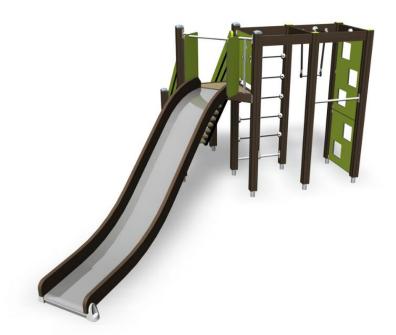

## **Activity Tower**

Slides

Multifunctional play tower with slide and a climbing frame. The high (1,470 mm) tower can be accessed by ladders, and the exhilarating descent at high speed is via the slide. The climbing frame consists of climbing frame with holes, high bar, trapeze and climbing nets on the side as well as on the top. Climbing develops children's sense of balance and strength.