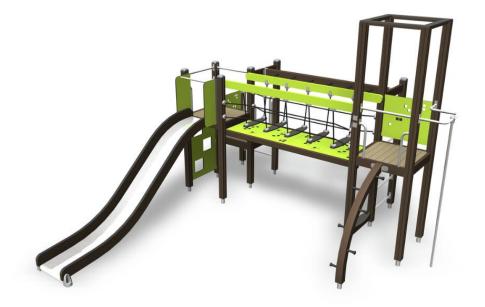

Multifunctional tower play with two towers. One of the towers houses a curved ladder and a fireman's pole. The towers are connected by a rung bridge, allowing children to move from one tower to the other. One of the towers has a climbing bridge with an opening and a large slide. Beneath the tower there is a seat for having a rest amid play.