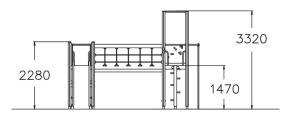

| User age                      | 4+                                |
|-------------------------------|-----------------------------------|
| Number of users               | 15                                |
| Product length, mm            | 4460                              |
| Product width, mm             | 4310                              |
| Product height, mm            | 3320                              |
| Impact area, m <sup>2</sup>   | 40.9                              |
| Falling space, m <sup>2</sup> | 41.2                              |
| Height required, mm           | 3360                              |
| Max. free fall height, mm     | 1470                              |
| Safety info                   | EN 1176-1, 3 TÜV                  |
| Installation time (for 1), H  | 14                                |
| Foundation options            | deep_mounting<br>surface_mounting |
| Wood                          | 666                               |
| Metal                         | 6                                 |
| Colour of walls and HPL       | 6666666                           |
| Ropes                         | 46 🌰 46 <b>46</b>                 |