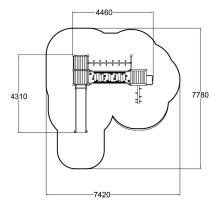

| User age                      | 4+                                |
|-------------------------------|-----------------------------------|
| Number of users               | 15                                |
| Product length, mm            | 4460                              |
| Product width, mm             | 4310                              |
| Product height, mm            | 3320                              |
| Impact area, m <sup>2</sup>   | 40.9                              |
| Falling space, m <sup>2</sup> | 41.2                              |
| Height required, mm           | 3360                              |
| Max. free fall height, mm     | 1470                              |
| Safety info                   | EN 1176-1, 3 TÜV                  |
| Installation time (for 1), H  | 14                                |
| Foundation options            | deep_mounting<br>surface_mounting |
| Wood                          | 666                               |
| Metal                         | 6                                 |
| Colour of walls and HPL       | 6666666                           |
| Ropes                         | 46 🌰 46 <b>46</b>                 |