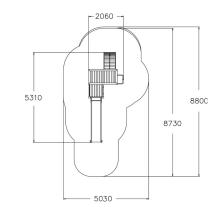

|                               | 4                              |
|-------------------------------|--------------------------------|
| User age                      | 4+                             |
| Number of users               | 9                              |
| Product length, mm            | 5310                           |
| Product width, mm             | 2060                           |
| Product height, mm            | 3320                           |
| Impact area, m <sup>2</sup>   | 31.2                           |
| Falling space, m <sup>2</sup> | 31.5                           |
| Height required, mm           | 3360                           |
| Max. free fall height, mm     | 1470                           |
| Safety info                   | EN 1176-1, 3 TÜV               |
| Installation time (for 1), H  | 12                             |
| Foundation options            | deep_mounting surface_mounting |
| Wood                          | 666                            |
| Metal                         |                                |
| Colour of walls and HPL       | 6666666                        |
| Ropes                         | <b>(b) (b) (b) (b)</b>         |