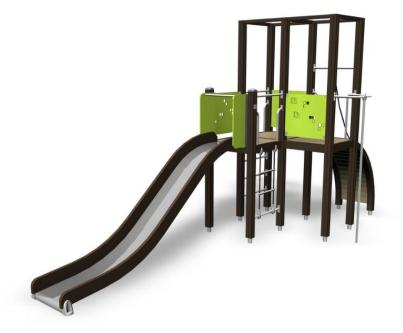

|                               | 4                              |
|-------------------------------|--------------------------------|
| User age                      | 4+                             |
| Number of users               | 9                              |
| Product length, mm            | 5310                           |
| Product width, mm             | 2060                           |
| Product height, mm            | 3320                           |
| Impact area, m <sup>2</sup>   | 31.2                           |
| Falling space, m <sup>2</sup> | 31.5                           |
| Height required, mm           | 3360                           |
| Max. free fall height, mm     | 1470                           |
| Safety info                   | EN 1176-1, 3 TÜV               |
| Installation time (for 1), H  | 12                             |
| Foundation options            | deep_mounting surface_mounting |
| Wood                          | 666                            |
| Metal                         |                                |
| Colour of walls and HPL       | 6666666                        |
| Ropes                         | <b>(b) (b) (b) (b)</b>         |