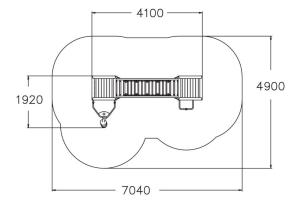

| User age                      | 4                              |
|-------------------------------|--------------------------------|
| Number of users               | 10                             |
| Product length, mm            | 4100                           |
| Product width, mm             | 1920                           |
| Product height, mm            | 3310                           |
| Impact area, m <sup>2</sup>   | 28.1                           |
| Falling space, m <sup>2</sup> | 28.1                           |
| Height required, mm           | 3310                           |
| Max. free fall height, mm     | 1580                           |
| Safety info                   | EN 1176-1 TÜV                  |
| Installation time (for 1), H  | 12                             |
| Foundation options            | deep_mounting surface mounting |
| Wood                          | 666                            |
| Metal                         |                                |
| Colour of walls and HPL       | 6666666                        |
| Ropes                         | <b>1 1 1 1 1 1 1 1 1 1</b>     |