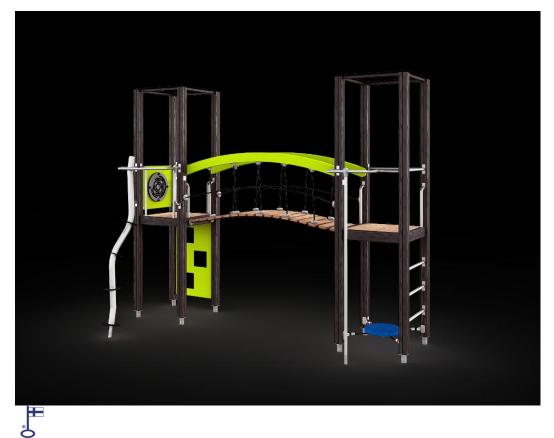

## **ACTIVITY TOWER**

Activity tower with two towers and a bridge suitable for school yards and parks. Tower can be accessed by ladders, climbing wall or rotating climbing bar, and slide down using the fireman's pole. There is a rubber button under the tower for balancing or hanging out.