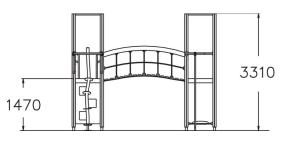

| User age                      | 4                              |
|-------------------------------|--------------------------------|
| Number of users               | 10                             |
| Product length, mm            | 4100                           |
| Product width, mm             | 1920                           |
| Product height, mm            | 3310                           |
| Impact area, m <sup>2</sup>   | 28.1                           |
| Falling space, m <sup>2</sup> | 28.1                           |
| Height required, mm           | 3310                           |
| Max. free fall height, mm     | 1580                           |
| Safety info                   | EN 1176-1 TÜV                  |
| Installation time (for 1), H  | 12                             |
| Foundation options            | deep_mounting surface mounting |
| Wood                          | 666                            |
| Metal                         |                                |
| Colour of walls and HPL       | 6666666                        |
| Ropes                         | <b>1 1 1 1 1 1 1 1 1 1</b>     |