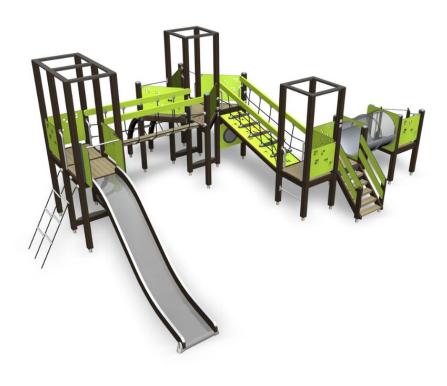

## **Activity Tower**

Bridges 2

Climbing 4

This is a large and diverse playground set that is bound to inspire all children. A lower (870 mm) and a higher (1,470 mm) tower make it exciting, and various different climbing elements work together to diversely develop the children's motor skills. The steps, tunnel and slide are suitable for safe sliding by the youngest ones. The taller tower can also be accessed by a rung net, curved climbing frame with net or a curved ladder, or via the smaller tower and the exhilarating descent at high speed is via the slide or a fireman's pole. There is a fun board bridge and rung bridge for safe passage between the towers. Beneath the tower equipment there are labyrinth and roulette walls as well as four seats for having a rest when necessary.