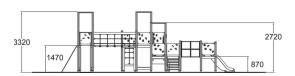

| User age                      | 1+                             |
|-------------------------------|--------------------------------|
| Number of users               | 31                             |
| Product length, mm            | 9510                           |
| Product width, mm             | 6090                           |
| Product height, mm            | 3320                           |
| Impact area, m²               | 72.2                           |
| Falling space, m <sup>2</sup> | 76                             |
| Height required, mm           | 3320                           |
| Max. free fall height, mm     | 1470                           |
| Safety info                   | EN 1176-1, 3 TÜV               |
| Installation time (for 1), H  | 31                             |
| Foundation options            | deep_mounting surface mounting |
| Wood                          | 666                            |
| Metal                         |                                |
| Colour of walls and HPL       | 6666666                        |
| Ropes                         | <b>(b) (b) (b)</b>             |