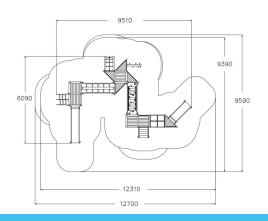

| User age                      | 1+                             |
|-------------------------------|--------------------------------|
| Number of users               | 31                             |
| Product length, mm            | 9510                           |
| Product width, mm             | 6090                           |
| Product height, mm            | 3320                           |
| Impact area, m²               | 72.2                           |
| Falling space, m <sup>2</sup> | 76                             |
| Height required, mm           | 3320                           |
| Max. free fall height, mm     | 1470                           |
| Safety info                   | EN 1176-1, 3 TÜV               |
| Installation time (for 1), H  | 31                             |
| Foundation options            | deep_mounting surface mounting |
| Wood                          | 666                            |
| Metal                         |                                |
| Colour of walls and HPL       | 6666666                        |
| Ropes                         | <b>(b) (b) (b)</b>             |