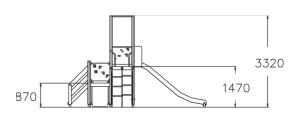

## **Activity Tower**

Roofs

Slides

Towers 2

This playground equipment comes with two slides in different sizes. The lower (870 mm) tower can be accessed safely by a ladder. The high (1470 mm) tower can be accessed by rung net, and the exhilarating descent at high speed is via slide. Beneath the tower there is a seat for having a rest amid play.

| User age                      | 1+                             |
|-------------------------------|--------------------------------|
| Number of users               | 8                              |
| Product length, mm            | 5050                           |
| Product width, mm             | 3450                           |
| Product height, mm            | 3320                           |
| Impact area, m <sup>2</sup>   | 32.3                           |
| Falling space, m <sup>2</sup> | 35.7                           |
| Height required, mm           | 3360                           |
| Max. free fall height, mm     | 1470                           |
| Safety info                   | EN 1176-1, 3 TÜV               |
| Installation time (for 1), H  | 10                             |
| Foundation options            | deep_mounting surface mounting |
| Wood                          | 666                            |
| Metal                         |                                |
| Colour of walls and HPL       | 6666666                        |
| Ropes                         |                                |