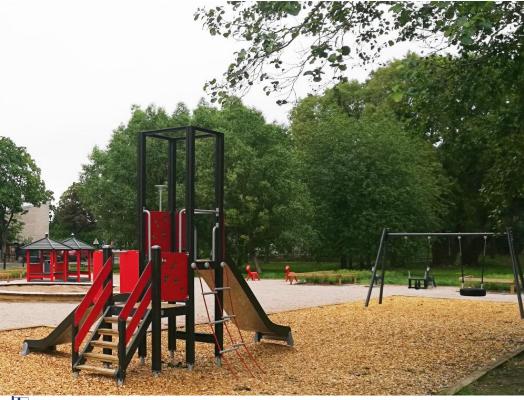

## **Activity Tower**

Roofs

Slides

Towers 2

This playground equipment comes with two slides in different sizes. The lower (870 mm) tower can be accessed safely by a ladder. The high (1470 mm) tower can be accessed by rung net, and the exhilarating descent at high speed is via slide. Beneath the tower there is a seat for having a rest amid play.