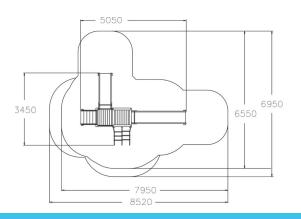

| User age                      | 1+                             |
|-------------------------------|--------------------------------|
| Number of users               | 8                              |
| Product length, mm            | 5050                           |
| Product width, mm             | 3450                           |
| Product height, mm            | 3320                           |
| Impact area, m <sup>2</sup>   | 32.3                           |
| Falling space, m <sup>2</sup> | 35.7                           |
| Height required, mm           | 3360                           |
| Max. free fall height, mm     | 1470                           |
| Safety info                   | EN 1176-1, 3 TÜV               |
| Installation time (for 1), H  | 10                             |
| Foundation options            | deep_mounting surface mounting |
| Wood                          | 666                            |
| Metal                         |                                |
| Colour of walls and HPL       | 6666666                        |
| Ropes                         |                                |