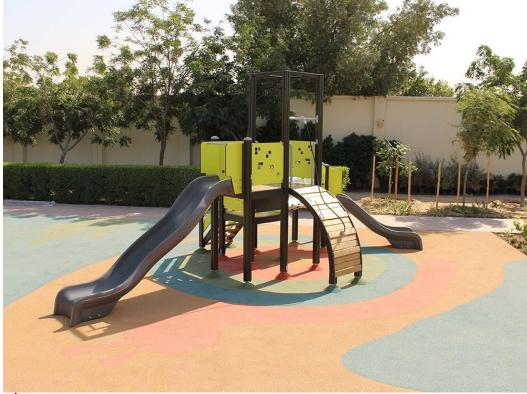

## **Activity Tower**

Climbing 1

Roofs 1

Slides

Towers

This is an exciting piece of playground equipment that will keep children happy for years. It is suitable for kids of different ages thanks to its two towers (+870 and +1470 mm). The steps tunnel and slide are suitable for safe sliding by the youngest ones. Older kids can safely climb to the higher tower (+1470 mm), using the curved climbing wall with a rope, and the exhilarating descent at high speed is via slide.