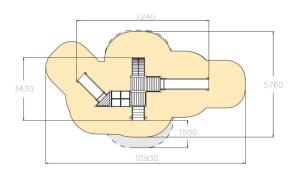

| User age                      | 1+                             |
|-------------------------------|--------------------------------|
| Number of users               | 10                             |
| Product length, mm            | 7240                           |
| Product width, mm             | 3430                           |
| Product height, mm            | 3320                           |
| Impact area, m <sup>2</sup>   | 42.3                           |
| Falling space, m <sup>2</sup> | 44.6                           |
| Height required, mm           | 3360                           |
| Max. free fall height, mm     | 1470                           |
| Safety info                   | EN 1176-1, 3 TÜV               |
| Installation time (for 1), H  | 16                             |
| Foundation options            | deep_mounting surface mounting |
| Wood                          | 666                            |
| Metal                         |                                |
| Colour of walls and HPL       | 6666666                        |
| Ropes                         | <b>♦ ♦ ♦</b>                   |