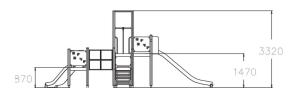

## **Activity Tower**

Climbing 1

Roofs 1

Slides

Towers

This is an exciting piece of playground equipment that will keep children happy for years. It is suitable for kids of different ages thanks to its two towers (+870 and +1470 mm). The steps tunnel and slide are suitable for safe sliding by the youngest ones. Older kids can safely climb to the higher tower (+1470 mm), using the curved climbing wall with a rope, and the exhilarating descent at high speed is via slide.

| User age                      | 1+                             |
|-------------------------------|--------------------------------|
| Number of users               | 10                             |
| Product length, mm            | 7240                           |
| Product width, mm             | 3430                           |
| Product height, mm            | 3320                           |
| Impact area, m <sup>2</sup>   | 42.3                           |
| Falling space, m <sup>2</sup> | 44.6                           |
| Height required, mm           | 3360                           |
| Max. free fall height, mm     | 1470                           |
| Safety info                   | EN 1176-1, 3 TÜV               |
| Installation time (for 1), H  | 16                             |
| Foundation options            | deep_mounting surface mounting |
| Wood                          | 666                            |
| Metal                         |                                |
| Colour of walls and HPL       | 6666666                        |
| Ropes                         | <b>♦ ♦ ♦</b>                   |