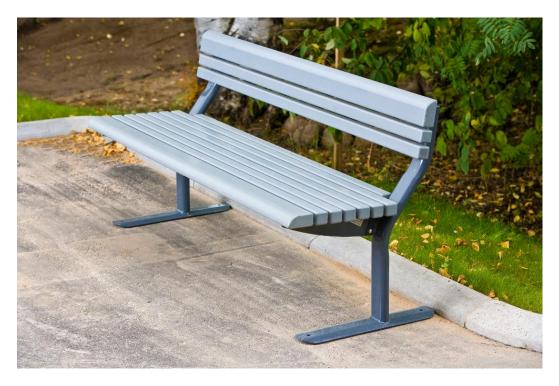

## PARK PLACE BENCH with backrest, grey

Park Place family is a best seller for a reason. They are durable furniture with good sitting comfort and designed to withstand harsh nordic conditions. The wooden parts are high density nordic pine with five standars colors. With this exact code 060102-1 you get a bench with grey wooden and metal parts. Inclusive Park benches are free standing but can also be bolted to the ground or deep mounted with optional anchoring set nr 708106 without concrete. As an option you can add steel handrests (nr 908720-205\*) to the bench ends or in any other location in the bench by free choice. (\*grey)