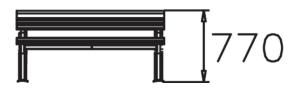

| Number of users              | 0             |
|------------------------------|---------------|
| Product length, mm           | 1600          |
| Product width, mm            | 627           |
| Product height, mm           | 765           |
| Installation time (for 1), H | 0             |
| Foundation options           | free_standing |
| Wood                         | 6             |
| Metal                        | 6             |