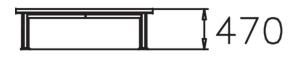

| Number of users              | 0                                 |
|------------------------------|-----------------------------------|
| Product length, mm           | 1600                              |
| Product width, mm            | 550                               |
| Product height, mm           | 465                               |
| Installation time (for 1), H | 0                                 |
| Foundation options           | free_standing<br>ground_anchoring |
| Wood                         | 6                                 |
| Metal                        | 6                                 |