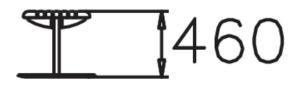

| Number of users              | 0                                 |
|------------------------------|-----------------------------------|
| Product length, mm           | 1600                              |
| Product width, mm            | 550                               |
| Product height, mm           | 465                               |
| Installation time (for 1), H | 0                                 |
| Foundation options           | free_standing<br>ground_anchoring |
| Wood                         | 6                                 |
| Metal                        | 6                                 |