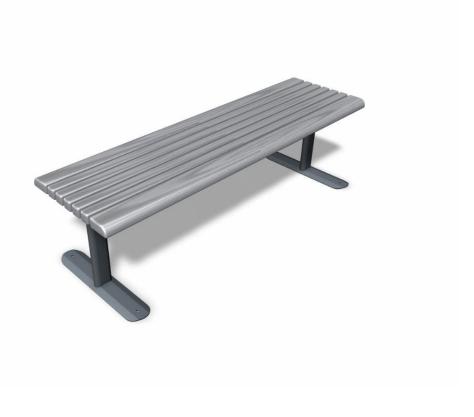

## PARK PLACE BENCH without backrest, grey

Park Place family is a best seller for a reason. They are durable furniture with good sitting comfort and designed to withstand harsh nordic conditions. The wooden parts are high density nordic pine with five standard colors with product number 060101M. With this exact code 060101-1 you get bench with grey wooden and metal parts. Park Place benches are free standing but can also be bolted to the ground or deep mounted with optional anchoring set nr 708106 without concrete.